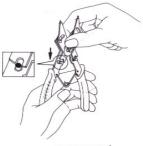

SLIDE CENTER SCREW UPWARDS
UNTIL FULLY ENGAGED
FOR EXTERNAL USE
SQUEEZE THE HANDLES WHILST
SLIDING THE CENTRE SCREW
DOWNWARDS UNTIL THE NOTCHES
LOCATE ON TO THE LUGS.

\*\*\*\*

Internal Limits 1/2" (12mm) -2" (50mm) External Limits 1/2" (12mm) - 2" (50mm) Use with either internal or External Retaining Rings