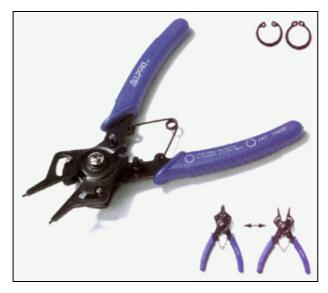

## **Easy Shift Internal-External Snap Ring Plier**

Model No. HP0254

Easily adjusted without tools or added parts to set INTERNAL & EXTERNAL USE

For External

INSTRUCTION FOR EXCHANGE JAWS FOR INTERNAL USE SLIDE CENTER SCREW UPWARDS

SLIDE CENTER SCREW UPWARDS
UNTIL FULLY ENGAGED
FOR EXTERNAL USE
SQUEEZE THE HANDLES WHILST
SLIDING THE CENTRE SCREW
DOWNWARDS UNTIL THE NOTCHES
LOCATE ON TO THE LUGS.

\*\*\*\*

Internal Limits 1/2" (12mm) -2" (50mm) External Limits 1/2" (12mm) - 2" (50mm) Use with either internal or External Retaining Rings